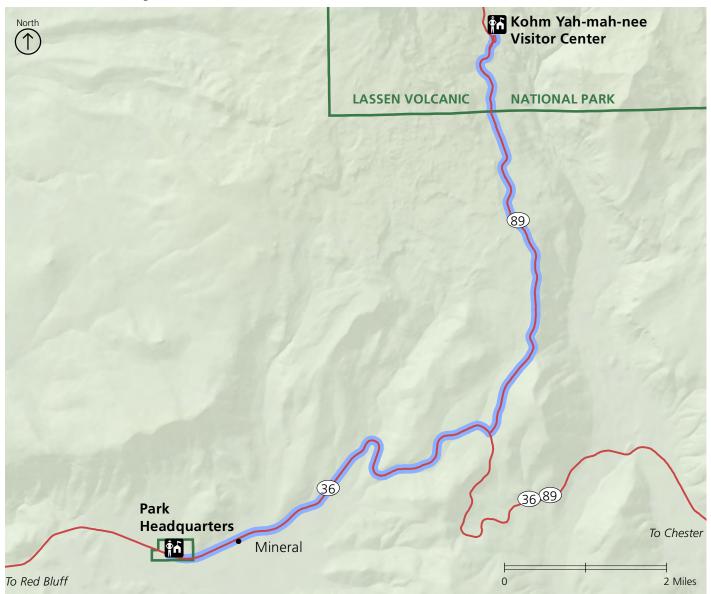

## Directions between Kohm Yah-mah-nee Visitor Center & Park Headquarters in Mineral

## From Park Headquarters in Mineral to Kohm Yah- mah- nee Visitor Center:

 Drive east on Highway 36 from Mineral 5.2 miles to the Highway 89 junction.
Turn left onto Highway 89. Drive north 5.3 miles. Immediately after passing the entrance station, turn right into the visitor center parking area.

## From Kohm Yah- mah- nee Visitor Center to Park Headquarters in Mineral:

 Exit the visitor center parking area and turn left onto the park road. Exit the park and drive south to the Highway 36 junction.
Turn right on Highway 36 toward Red Bluff. Drive west 5.2 miles. After passing through the town of Mineral, park headquarters area will be on right.